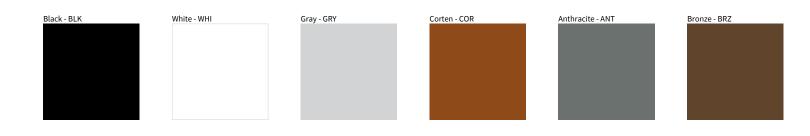

## **T4 POST** COLOR FINISH CHART

| PROJECT  |  |
|----------|--|
| ТҮРЕ     |  |
| NOTES    |  |
| QUANTITY |  |
| DATE     |  |

Digital: Not all screens are calibrated the same, and therefore, colors will appear differently between screens.